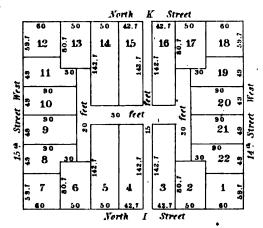

|   |   |   | • |   |
|   |   |   |   |   |
|   |   |   |   |   |



SQUARE Nº 204

14 th Street West

в

North V Street



| , |     |    | , |     |
|---|-----|----|---|-----|
|   |     |    |   |     |
|   |     |    |   |     |
|   |     |    |   |     |
|   | ,   |    |   |     |
|   | ,   |    |   |     |
|   |     |    |   |     |
|   |     |    |   |     |
|   |     |    | • |     |
|   | ,   |    |   |     |
|   |     | ٠. | ` |     |
|   |     |    |   |     |
|   |     |    |   |     |
|   |     |    |   |     |
|   | •   |    |   | ,   |
|   |     | •  |   |     |
|   |     |    |   |     |
|   | . • | ·  |   | •   |
|   |     |    |   |     |
|   |     |    |   | , · |
|   |     |    |   |     |
|   |     |    |   |     |
|   | •   |    |   |     |









## SQUARE M,? 218



SQUARE Nº219





SQUARE Nº221



SQUARE Nº222



|   |   |   |    |   |   |   | • |   |  |
|---|---|---|----|---|---|---|---|---|--|
|   |   |   |    |   |   |   |   |   |  |
|   | • |   |    |   |   |   |   | • |  |
|   |   |   |    |   |   |   |   |   |  |
|   |   |   |    | • |   |   |   | , |  |
|   |   |   |    |   |   |   |   |   |  |
| 1 |   |   |    |   |   |   |   |   |  |
|   |   |   | i. |   |   |   |   |   |  |
|   |   |   | •  |   |   |   |   |   |  |
|   |   |   |    |   |   |   |   |   |  |
|   |   |   |    |   |   |   |   |   |  |
|   |   |   |    |   |   |   |   |   |  |
|   |   |   |    |   |   |   |   |   |  |
|   |   | - |    |   |   |   |   |   |  |
|   |   |   |    |   |   |   |   |   |  |
|   |   |   |    | , |   |   |   |   |  |
|   | • |   |    |   |   |   |   |